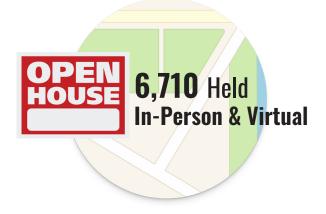

ly Activity Snapshot Week 2 2023: 1/10/2023 to 1/16/2023

©Copyright 2023 HAR.com | Source: HAR.com, HAR MLS, analysis prepared in cooperation with the Real Estate Center at Texas A&M University Statistics are for the Houston MSA

### Closings

As is typical for the beginning of the year, closings remained down in Week 2. Home closings fell 28.0 percent year-over-year with closed sales totaling 1,043 versus 1,449 during the second week of 2022.







### Showings

Consumer traffic at property showings across the greater Houston area is trending slightly behind 2022 levels. Year-over-year showings attendance fell 5.7 percent for the week ending January 16 with 40,375 showings compared to 42,817 for the same time period last year.

2022 --2023

### HAR.com Listing Views



#### pen Houses