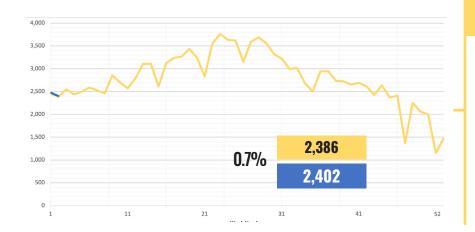

### **New Listings**

New listings eked out more positive momentum in the second week of 2023. REALTORS® entered 2,402 properties into the Multiple Listing Service (MLS) during the week ending January 16 compared to 2,386 in the same week last year. That is up 0.7 percent.