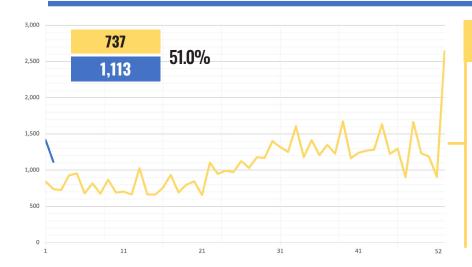

### Off-Market Listings

Sellers withdrew more property listings from the MLS during the week ending January 16 than during the same week last year. Off-market listings are running 51.0 percent ahead of last year with a total of 1,113 homes going from active to off-market versus 737 last year.