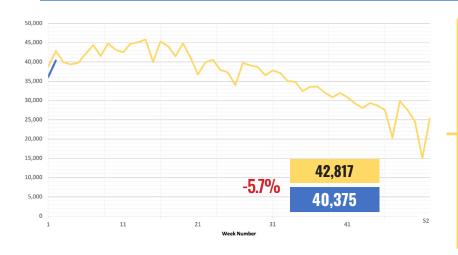

### Showings

Consumer traffic at property showings across the greater Houston area is trending slightly behind 2022 levels. Year-over-year showings attendance fell 5.7 percent for the week ending January 16 with 40,375 showings compared to 42,817 for the same time period last year.