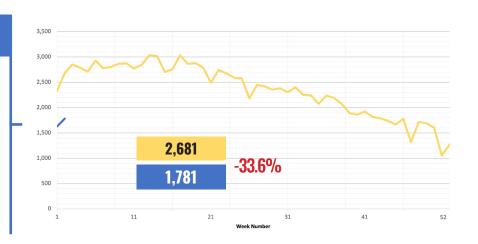

### Pending Listings

Pending listings were down for the second straight week of the new year. A total of 1,781 property listings went under contract compared to 2,681 in Week 2 of 2022. That is a decline of 33.6 percent.