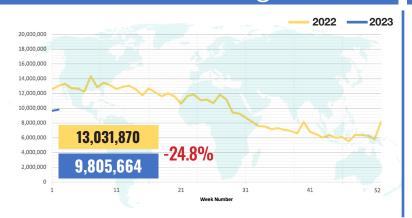

\_\_ 2023



# Weekly Activity Snapshot Week 2 2023: 1/10/2023 to 1/16/2023

©Copyright 2023 HAR.com | Source: HAR.com, HAR MLS, analysis prepared in cooperation with the Real Estate Center at Texas A&M University Statistics are for the Houston MSA

### Closings

As is typical for the beginning of the year, closings remained down in Week 2. Home closings fell 28.0 percent year-over-year with closed sales totaling 1,043 versus 1,449 during the second week of 2022.







### Showings

Consumer traffic at property showings across the greater Houston area is trending slightly behind 2022 levels. Year-over-year showings attendance fell 5.7 percent for the week ending January 16 with 40,375 showings compared to 42,817 for the same time period last year.

2022 --2023

### HAR.com Listing Views



#### pen Houses