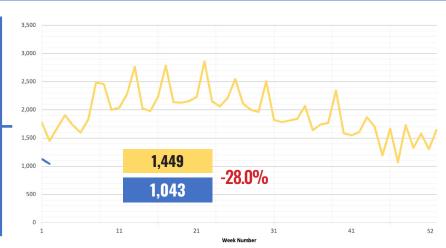

### Closings

As is typical for the beginning of the year, closings remained down in Week 2. Home closings fell 28.0 percent year-over-year with closed sales totaling 1,043 versus 1,449 during the second week of 2022.