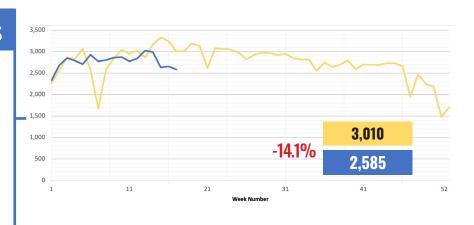

## Pending Listings

During Week 17, pending listings registered their fourth consecutive year-over-year decline of 2022, slipping 14.1 percent versus the same week in 2021. A total of 2,585 property listings went under contract versus 3,010 last year.