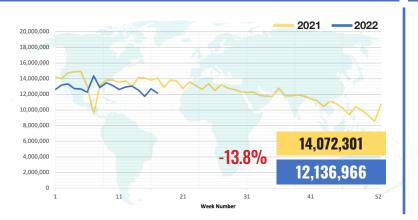

were one year earlier. A total of 911 homes went from active to off-market compared to 1,134 last year.

**——** 2021 **——** 2022



# Weekly Activity Snapshot

Week 17 2022: 4/26/2022 to 5/2/2022

©Copyright 2022 HAR.com | Source: HAR.com, HAR MLS, analysis prepared in cooperation with the Real Estate Center at Texas A&M University.

Statistics are for the Houston MSA.

### Closings

Closings returned to positive territory during the week ending May 2. Closed sales of homes totaled 2,781 versus 2,668 in 2021. That represents a 4.2 percent year-over-year

\_\_\_\_ 2021 \_\_\_\_ 2022





#### Showings

Showings dropped 5.7 percent versus Week 17 of last year. Showings attendance totaled 44,123 compared to 46,783 at that same time in 2021.

**—** 2021 **—** 2022

### HAR.com Listing Views



#### Open Houses