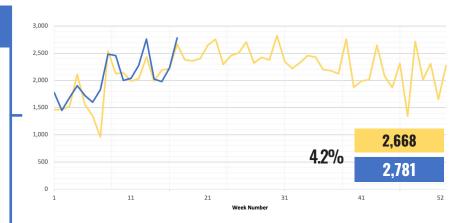

### Closings

Closings returned to positive territory during the week ending May 2. Closed sales of homes totaled 2,781 versus 2,668 in 2021. That represents a 4.2 percent year-over-year

\_\_\_\_ 2021 \_\_\_\_ 2022