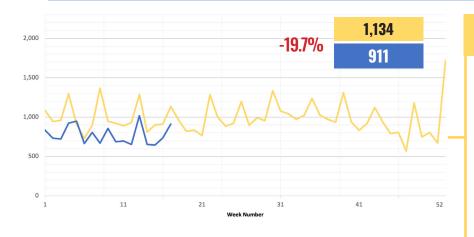

### Off-Market Listings

Sellers withdrew fewer property listings from the MLS during Week 17 than during the same week in 2021. Off-market listings remained 19.7 percent below where they were one year earlier. A total of 911 homes went from active to off-market compared to 1,134 last year.