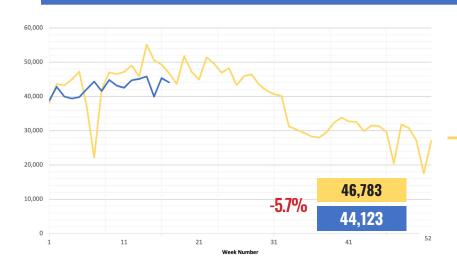

#### Showings

Showings dropped 5.7 percent versus Week 17 of last year. Showings attendance totaled 44,123 compared to 46,783 at that same time in 2021.

**—** 2021 **—** 2022