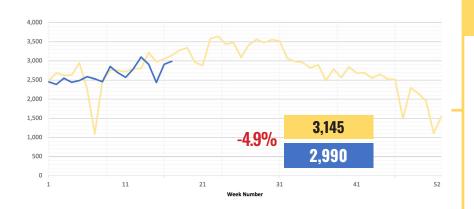

## **New Listings**

New listing activity remains brisk but trails last year's volume for a fourth consecutive week, providing little relief to inventory levels across Greater Houston. For the week ending May 2, REALTORS® entered 2,990 properties into the Multiple Listing Service (MLS) compared to 3,145 that same week in 2021. That is a 4.9 percent decrease.